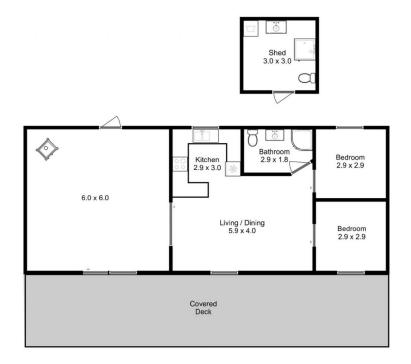

## 16 Lily Street White Beach TAS

Prime location within a thriving hot spot for beach lovers. Great base for fishing or water activities with heaps of parking room for boats and caravans when friends join you for holidays. On the block there is a 90 m2 building constructed in 2005 with large 6 x 6m entertaining area with wood heater, kitchen, bathroom and two private rooms at the rear that can be used for sleeping.

- -Large front undercover deck perfect for barbeques
- -Fenced yard to keep kids or pets in yard
- -Low maintenance home with future potential for improvements (stca)
- -Shed 3 x 3m for secure storage
- -Outside laundry and extra toilet

: http://www.katestoreyrealty.com.au/sale/ tas/hobart-southern/white-beach/residen

tial/house/6521517

Niahn Palmer 03 6253 6095

Total Approx. Floor Area: 90 sqm Total Approx. Outbuilding Area: 18 sqm All measurements are internal and approximate. This plan is a sketch for illustration, not valuation.