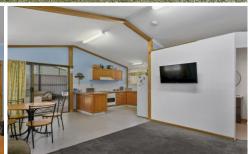

## 16 Lily Street White Beach TAS

Prime location within a thriving hot spot for beach lovers. Great base for fishing or water activities with heaps of parking room for boats and caravans when friends join you for holidays. On the block there is a 90 m2 building constructed in 2005 with large 6 x 6m entertaining area with wood heater, kitchen, bathroom and two private rooms at the rear that can be used for sleeping.

- -Large front undercover deck perfect for barbeques
- -Fenced yard to keep kids or pets in yard
- -Low maintenance home with future potential for improvements (stca)
- -Shed 3 x 3m for secure storage
- -Outside laundry and extra toilet