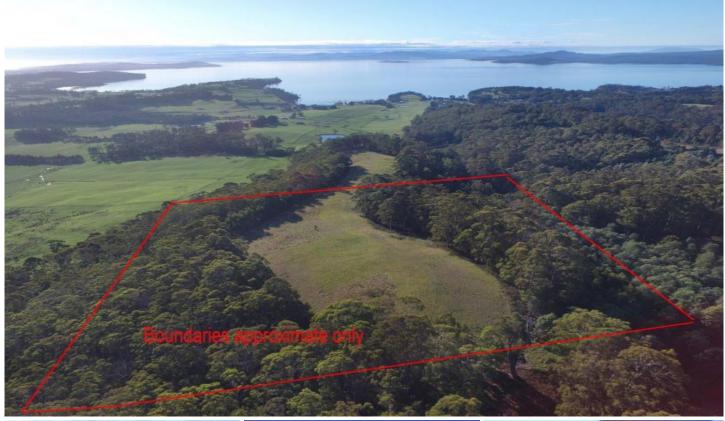

## Lot C Jones Road Premaydena TAS

Over 18 acres comprising of a beautiful balance of cleared pasture and native Tasmanian bush land.

Birds eye views over the Bays of Impression and Norfolk Bay. Have you always dreamed of surrounding yourself within natural beauty? Living the dream.

Located only a few minutes' drive from popular beaches such as Sloping Main Beach, Shelly Beach, Stewarts Bay Beach, Parkers Beach, White Beach and surf beaches at **Price** : \$ 361,000 **Land Size** : 18 Acres