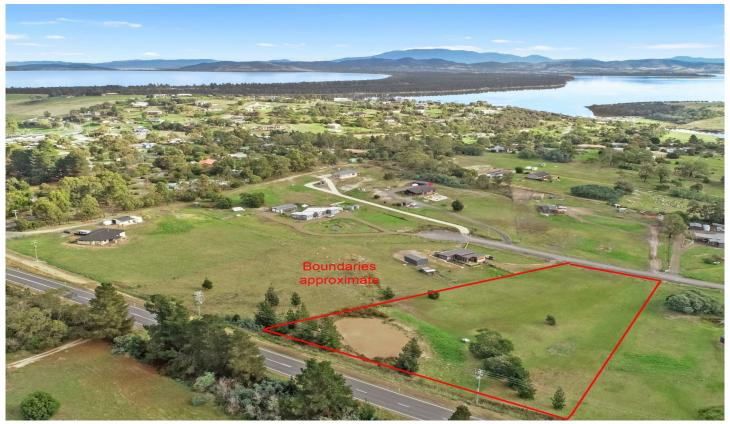

Whether you are looking to escape the suburban struggles, downsizing from a much larger property or just need a little more space, you will be delighted by this block of residential land of just over 10,000 square metres.

Nestled in a quiet cul-de-sac this block is slightly elevated with a gentle slope, established trees providing privacy and a full dam which will keep your fruit and veggies flourishing all year around.

With sweeping rural views, completed new homes in the vicinity, power at the road, all that is left is for your dreams to come true.

**Price** : \$ 370,000 **Land Size** : 1.01 ha

View: http://www.katestoreyrealty.com.au/sale/tas/