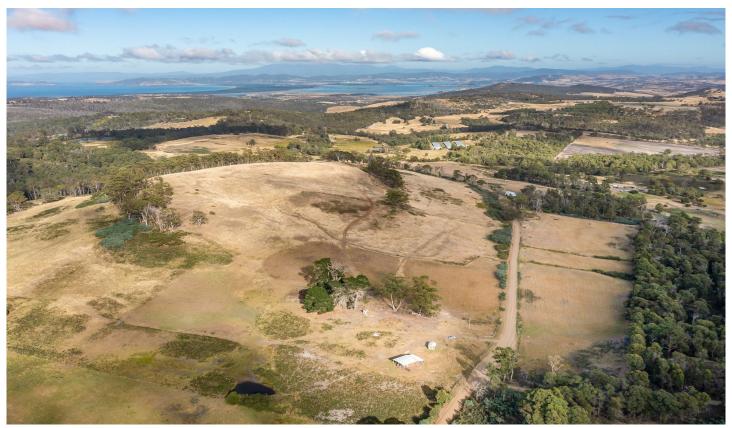

## 4/456 White Hill Road Forcett TAS

Let your imagination run wild when planning what to do with this generous offering of approximately 80 acres of land, just 15 minutes from Sorell.

If you let your heart do the planning, a home perched at the crest of the hill, providing 360 degree views, all the way from Marion Bay in the east to the Mount Wellington range in the west is what I would recommend. (stca)

But if it's your head, then there are plenty of pretty protected spots that could provide the perfect resting place.

Either way, a home here would make coming home all the more special.

And with 80 acres, you could run a head of cattle, plant