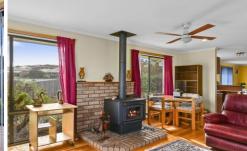

Featuring original floorboards throughout the living, kitchen & dining area. Light and bright living with wood and electric heating, kitchen has plenty of cupboard space and a walk-in pantry. Three good size bedrooms and master with its own access to the main bathroom. Main bathroom includes separate bath and a walk-in shower.