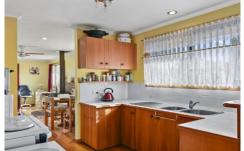

Featuring original floorboards throughout the living, kitchen & dining area. Light and bright living with wood and electric heating, kitchen has plenty of cupboard space and a walk-in pantry. Three good size bedrooms and master with its own access to the main bathroom. Main bathroom includes separate bath and a walk-in shower.