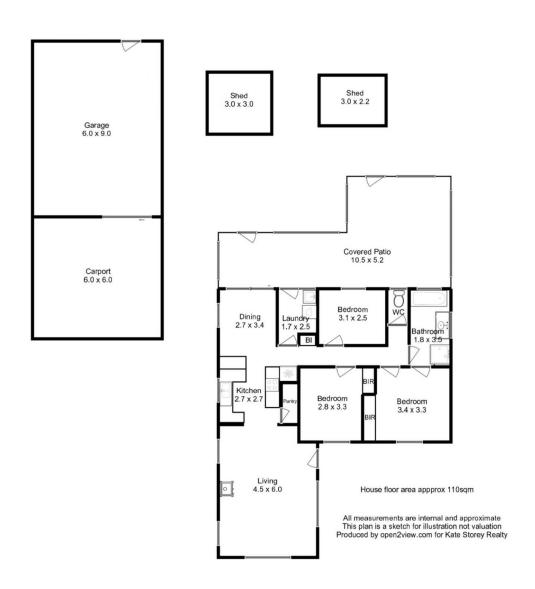

## 9 Devenish Drive Sorell TAS

This is a typical "nanny and poppy" kind of house! You walk in and instantly feel at home, it is warm, cosy and inviting.

Neat and tidy this home has been kept in great condition whilst also offering opportunity for updates for the home renovator.

Featuring original floorboards throughout the living, kitchen & dining area. Light and bright living with wood and electric heating, kitchen has plenty of cupboard space and a walk-in pantry. Three good size bedrooms and master with its own access to the main bathroom. Main bathroom includes separate bath and a walk-in shower.

A sunroom off the back of the property offers a place to entertain and overlooks the back yard. Double lock up garage and carport for secure parking. The yard is fully

## 3 📭 1 🔓 4 😭

Price : \$ 475,000 Building Size : 110 sqm Land Size : 921 sqm

View: http://www.katestoreyrealty.com.au/sale/tas/hobart-southern/sorell/residential/ho

use/6346893

Emily Collins 03 6265 3000