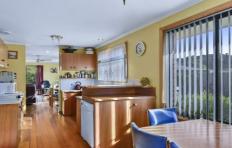

Featuring original floorboards throughout the living, kitchen & dining area. Light and bright living with wood and electric heating, kitchen has plenty of cupboard space and a walk-in pantry. Three good size bedrooms and master with its own access to the main bathroom. Main bathroom includes separate bath and a walk-in shower.