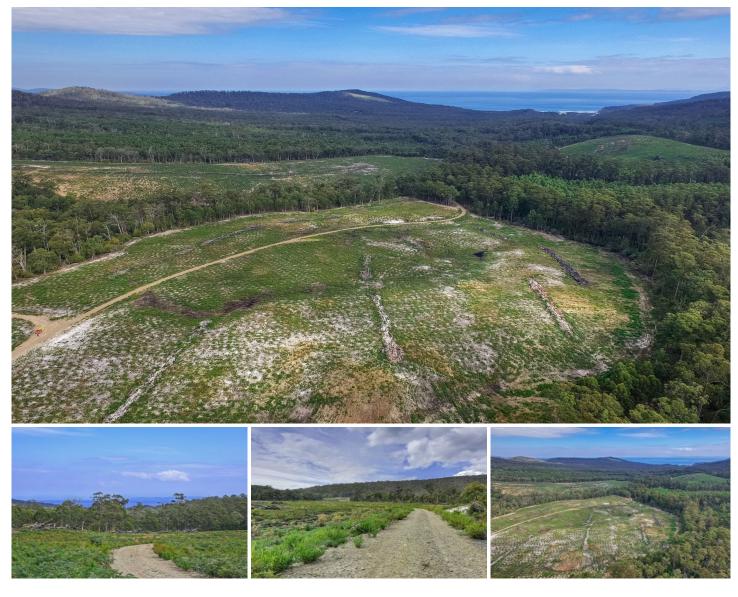

## B/390 Hurdle Road Saltwater River TAS

By driving to the end of the well-prepared road and you will find this hidden parcel of land, of approximately 78 acres. Nestled into the forest there is a cleared elevated position with distant sea views over Storm Bay, looking at the waves of Roaring Beach coming into shore, perfectly positioned to contemplate the building of a dream home (stca). This is the ideal location to get away from civilisation surrounded by nature. This serene environment has natural watercourses running through the land which adds to the rural lifestyle potential.