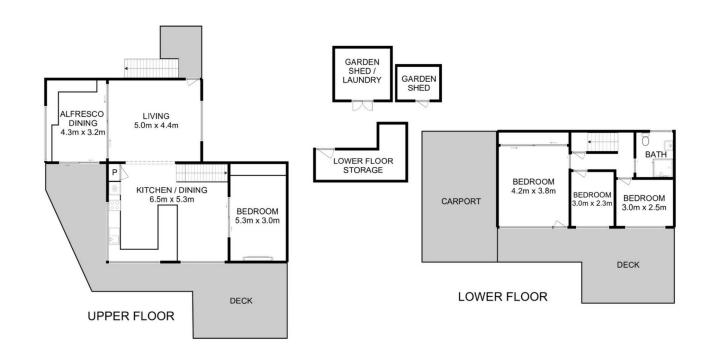

**Emily Collins** 03 6265 3000

All measurements are internal and approximate. This plan is a sketch for illustration, not valuation. Produced by Open2view.com. Approx. house area: 249 sqm Approx. outbuilding area: 105 sqm