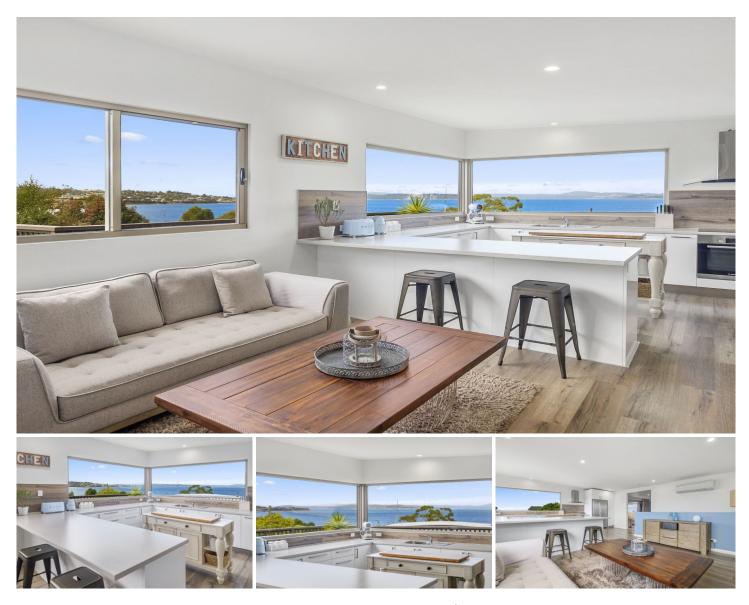

## 14 Frogmouth Lane Primrose Sands TAS

Light-filled and immaculately maintained this stylish family home is moments from Primrose Sands beach and enjoying the picturesque water views across the coastline.

From the quality finishes and must-have features to the flexible floorplan this property has it all, while offering relaxed beachside living in one of Hobart's most sought-after suburbs.

From the moment you view this property you will be impressed with the attention to detail the owners have taken into consideration. From the gardens to the inside, this home has been perfectly maintained and loved by the current owners.

Set upon two levels with the second floor featuring an open plan, living kitchen dining area. Kitchen is sleek in designed