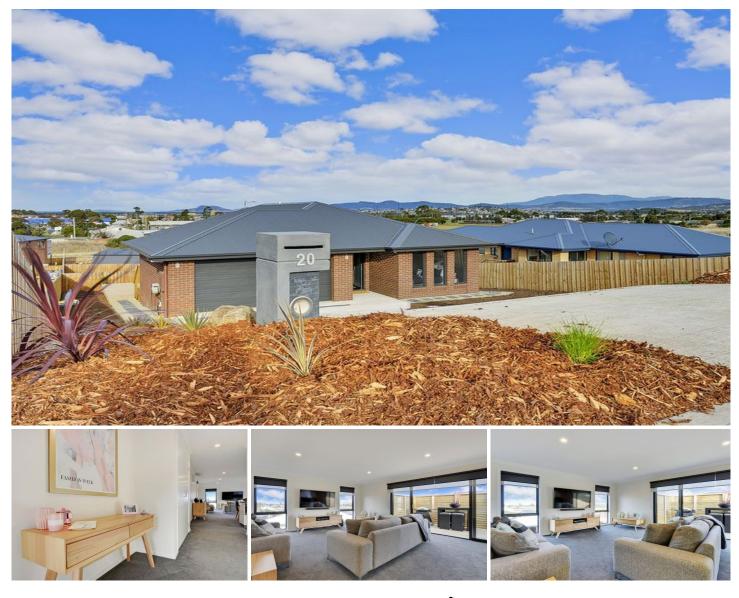

## 20 Pennington Drive Sorell TAS

This beautifully presented modern home in the highly sought after township of Sorell has a smart floor plan and is close to all shops and services. The fabulous location ensures the ultimate in convenience with all that Sorell has to offer.

The property is well-designed and features open plan living, dining and modern kitchen with quality appliances and the convenience of reverse cycle heating/air conditioning. There are three generous sized bedrooms, all with built-in wardrobes and the master features the added luxury of a walk-in robe and en-suite. The main bathroom is spacious, light and bright and sleek in design.

The home is complete with a garage and direct internal access to the homes interior. There is plenty of storage space within the home and a smart hideaway laundry that

View : http://www.katestoreyrealty.com.au/lease/tas/hob art-southern/sorell/residential/house/6250972