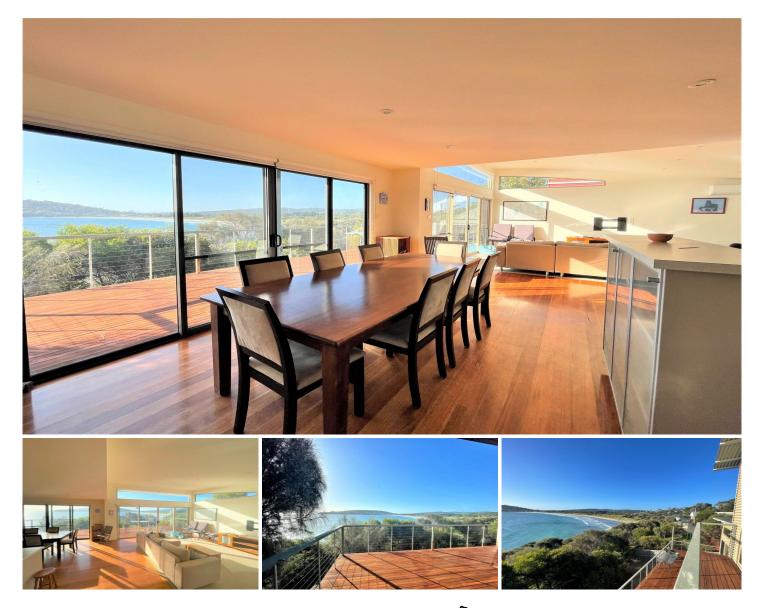

## 23 Grevillea Street Primrose Sands TAS

Every element of this property will rejuvenate you with its stunning uninterrupted water views of Primrose Sands beach, the Isle of Caves and beyond to Frederick Henry Bay.

Majestically poised on a high point of the bluff this property captures all day sun, boasts privacy and is the heart of some amazing sunsets.

The homes interior design is sleek and modern and has been constructed on split levels and is complete with reverse-cycle heating and cooling, perfect for Tasmania's ever-changing weather.

The lower level incorporates many features including amazing kitchen with quality stainless appliances which is an open plan design to your dining and lounge spaces. 3 🛤 2 🚔 2 🛱

View : http://www.katestoreyrealty.com.au/lease/tas/hob art-southern/primrose-sands/residential/house/62 29781