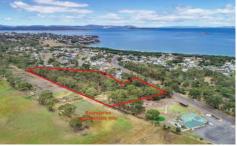

If you are looking for that lifestyle change then 415 Primrose Sands Road could well be the one for you. Featuring maturing trees, a sense of privacy, 5.8 acres of land and only a short walk from the water.

The location is perfect where you can enjoy taking the boat out or just relaxing in the afternoon sunshine at the beach.

The opportunities for this land are open to ideas with the dual zoning of Rural Resource and Rural Living. While also being close to local RSL, local shop, and the region's best beaches.