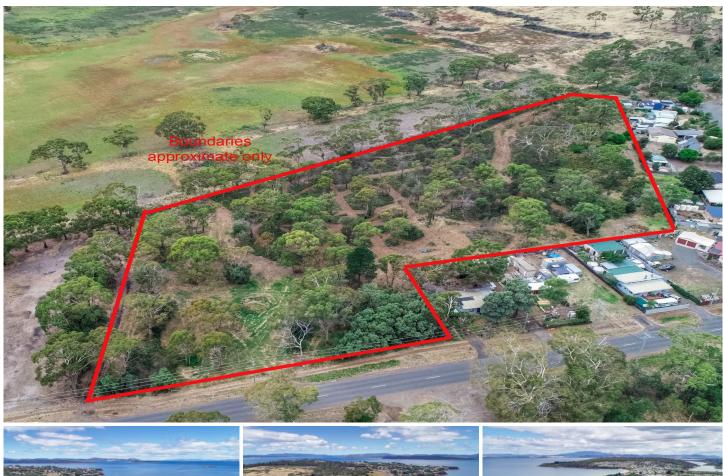

## 415 Primrose Sands Road Primrose Sands TAS

The thought of escaping the 9 to 5 pressures of city life and escaping to a bush block is becoming less of a dream and more of a reality for many Australians, especially since so many are already working from home.

If you are looking for that lifestyle change then 415 Primrose Sands Road could well be the one for you. Featuring maturing trees, a sense of privacy, 5.8 acres of land and only a short walk from the water.

The location is perfect where you can enjoy taking the boat out or just relaxing in the afternoon sunshine at the beach.

The opportunities for this land are open to ideas with the dual zoning of Rural Resource and Rural Living. While also being close to local RSL, local shop, and the region's best beaches.

**Price** : \$ 255,000 **Land Size** : 5.8 Acres

View : http://www.katestoreyrealty.com.au/sale/tas/

hobart-southern/primrose-sands/residential/l

and/6180875

Emily Collins 03 6265 3000