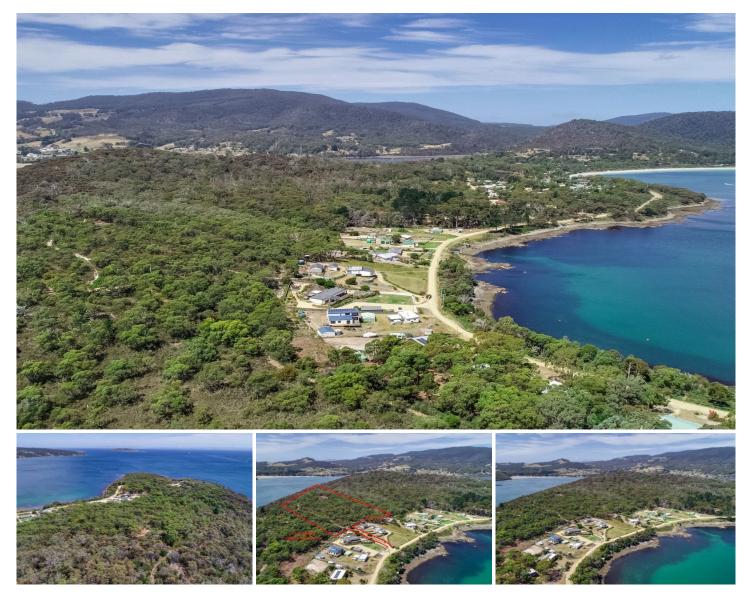

## Lot 18 Apex Point Road White Beach TAS

It's all about location and lifestyle with this 2.931ha block adjoining the waterfront reserve and just moments from some of the area's finest beaches.

If you are looking for a soothing retreat from your busy life then look no further, only a stone's throw from the sparkling water and in a prime position, this property ticks all the boxes.

Build your dream home (stca) and take full advantage of the spectacular views over Storm Bay towards Wedge Island and the Southern end of Bruny Island as well as views into Parson Bay Nubeena.

Approximately 1.1km to the closest boat ramp and beach access, perfect for a relaxed, beach-oriented lifestyle.

Price : \$ 315,000

Land Size : 2.931 ha View

: http://www.katestoreyrealty.com.au/sale/tas/ hobart-southern/white-beach/residential/lan d/6165870

**Niahn Palmer** 03 6253 6095