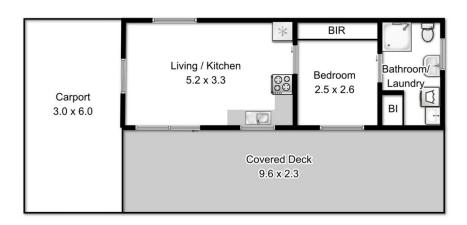

This neat little package offers a sweet one-bedroom home, once a relocatable cabin, now ready to move in as is or a perfect easy weekender. Complete with small modern kitchen, living/dining room, and sun deck.

Carport off the side for undercover parking and plenty of street parking for the boat and van. In fact, we'll even include the caravan for you!

Properties in Dodges Ferry are flying off the shelf, so don't delay in making your enquiry with Emily & Donna, your Southern Beaches Specialists.