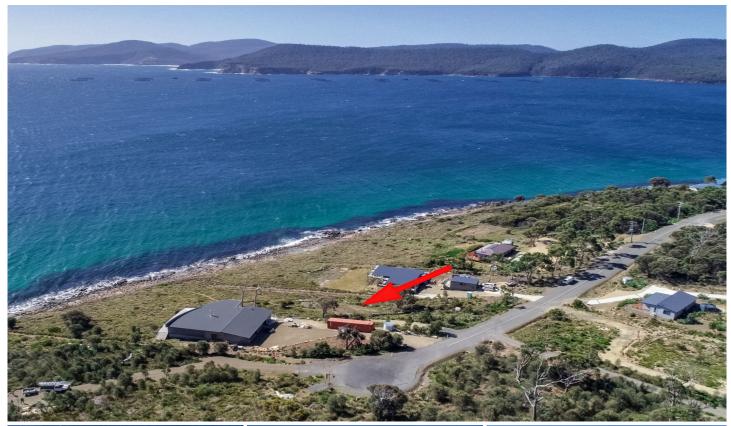

## 606 White Beach Road White Beach TAS

This is no ordinary parcel of land. Situated at the end of White Beach road is a generous block that is awaiting something special to appreciate the uninterrupted and priceless water views.

Adjoining the waterfront crown reserve, this 2924 sqm parcel of land will be an amazing opportunity to the successful buyer. Benefiting from all day sun and providing the perfect environment for an exclusive coastal lifestyle.

The opportunities are endless and only limited by your imagination.

This land offers a great lifestyle, approximately 1 hour to Sorell, 1 hour and 30 minutes to Hobart.

You will be mesmerized by the amazing views and unique