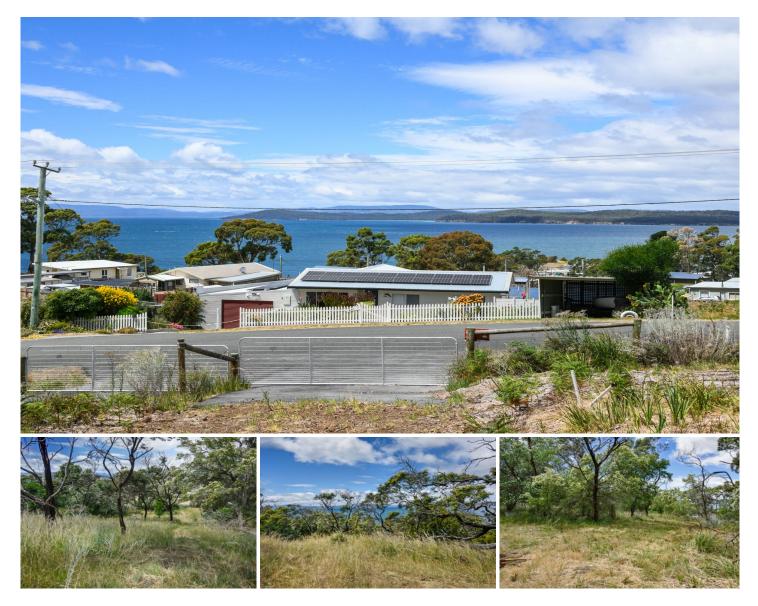

## 646 Primrose Sands Road Primrose Sands TAS

Last block of land in this subdivision is up for grabs, do not miss your chance! An Impressive 2.55 (approx.) acres of land in a peaceful setting and surrounded by native trees in the stunning beach-side community of Primrose Sands.

-Water views over Gypsy Bay

- -Private bush block, short walk to the local beach
- -Elevated position and Impressive land size

-Close enough to civilisation, but away from the hustle of daily life

-Primrose Sands beach only minutes away

The township of Sorell is only 20 minutes away where you will find everything you need for today's living requirements and Hobart is approximately 45 minutes away.

Price : \$ 292,500

Land Size : 2.55 Acres View : http://www.