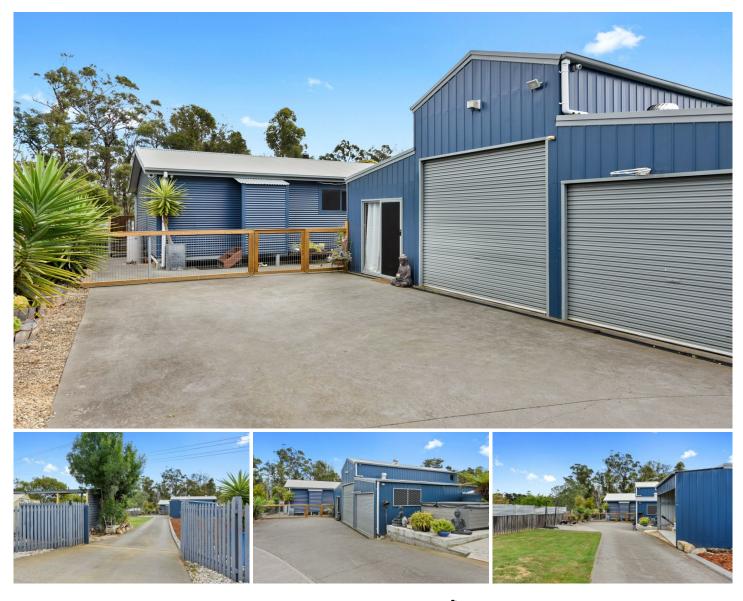

## 9 Delmore Road Forcett TAS

A haven from the frantic pace of city living, this home, just 6 minutes from Sorell offers an oasis of calm and tranquillity.

Enter through the electric gates into your retreat, with established and low maintenance gardens, towards this thoughtfully designed and equipped family home.

The family home, at the very rear of the 1,100m2 block, has a large kitchen and open plan dining and lounge. The space feels light and bright thanks to overhead skylights and is extended by a covered read deck.

The kitchen has ample bench space, a large pantry, plenty of cupboards and a peaceful outlook through the large over-sink window.

The space is heated with a wood heater and has the

http://www.katestoreyrealty.com.au Just another WordPress site