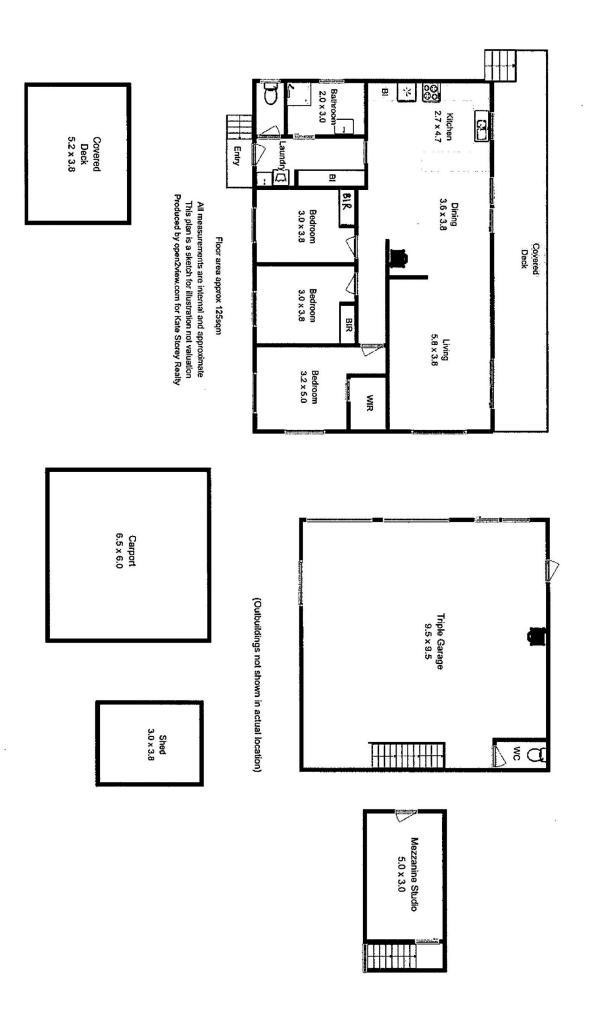

## 3 🛤 1 🚰 8 🚘

\$ 490,000 125 sqm

use/6012187

| Price         | : |
|---------------|---|
| Building Size | : |
| Land Size     | : |
| View          | : |

: 1103 sqm : http://www.katestoreyrealty.com.au/sale/ tas/hobart-southern/forcett/residential/ho