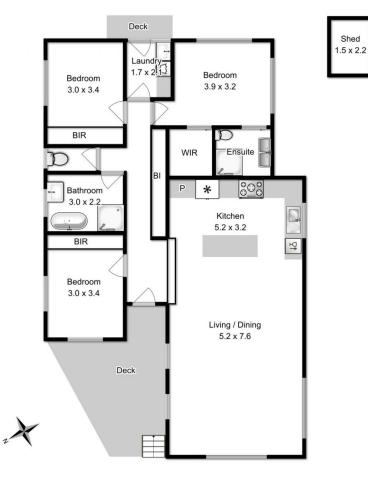

Exceptional design to meet your everyday requirements, the residence boasts a large open-plan living, dining area, natural light will fill the beautiful kitchen that features quality appliances, ample cabinetry and a generous sized pantry. Two spacious bedrooms feature built-in robes, with the master suite showcasing walk-in robes and en-suite. The family bathroom is luxury in design with a free-standing bath.

## 3 🎮 2 🚔

View

Building Size : 143 sqm

: http://www.katestoreyrealty.com.au/sale/ tas/hobart-southern/sorell/residential/ho use/6012183

Emily Collins 03 6265 3000

Floor area approx 135sqm

All measurements are internal and approximate This plan is a sketch for illustration not valuation Produced by open2view.com for Kate Storey Realty