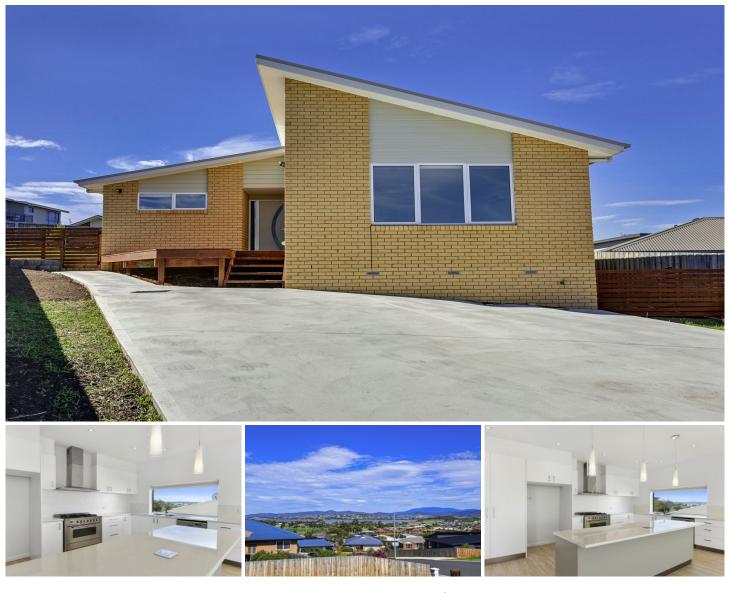

## 7 Garvery Court Sorell TAS

If you've been looking for a special place for your family to call home, this might very well be the one. A few steps inside and its clear this house is all about family with a floor plan to impress savvy home buyers.

Exceptional design to meet your everyday requirements, the residence boasts a large open-plan living, dining area, natural light will fill the beautiful kitchen that features quality appliances, ample cabinetry and a generous sized pantry. Two spacious bedrooms feature built-in robes, with the master suite showcasing walk-in robes and en-suite. The family bathroom is luxury in design with a free-standing bath.

Outdoors offers low maintenance garden, space for your morning coffee and a grassed area for your furry companion. With an overall land size of approximately 573