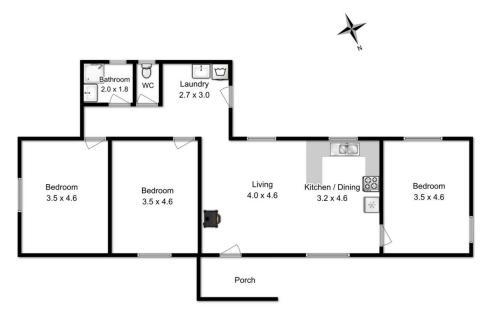

3 📭 1 🔓 1 🗬

Price : \$ 333,000 Building Size : 109 sqm

Land Size : 7249 sqm View : http://www

: http://www.katestoreyrealty.com.au/sale/tas/hobart-southern/white-beach/residential/house/5991945

Niahn Palmer 03 6253 6095

House floor area approx 109sqm

All measurements are internal and approximate

This plan is a sketch for illustration not valuation

Produced by open2view.com for Kate Storey Realty