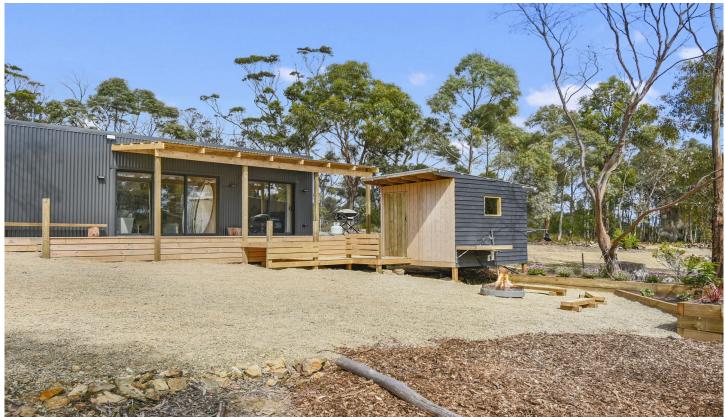

## 599A White Beach Road White Beach TAS

Large 3770m2 beautifully landscaped block with high class 2-bedroom shack.

Priced to sell to enjoy getaways this Summer.

- -Brand new enviro toilet (ecoflow)
- -Large 37700m2 block with ample room to further develop (stca)
- -Water views
- -Approx. 2.4m x 2.4m outhouse with plumbing provisions
- -Garden shed

The suburb of White Beach is known as the ideal location for swimming, kayaking, and fishing, with the township of Nubeena close by for amenities.

Price : \$ 275,000 Land Size : 3770 sqm

View: http://www.katestoreyrealty.com.au/sale/tas/