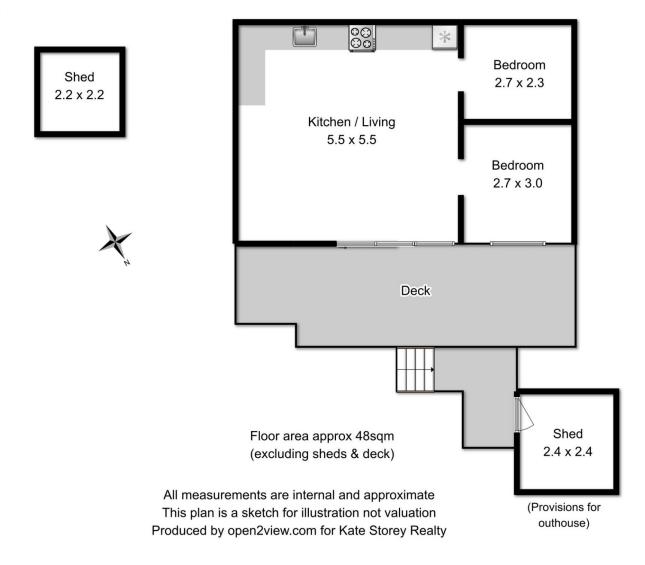

## 599A White Beach Road White Beach TAS

Large 3770m2 beautifully landscaped block with high class 2-bedroom shack.

Priced to sell to enjoy getaways this Summer.

- -Brand new enviro toilet (ecoflow)
- -Large 37700m2 block with ample room to further develop (stca)
- -Water views
- -Approx. 2.4m x 2.4m outhouse with plumbing provisions
- -Garden shed

The suburb of White Beach is known as the ideal location for swimming, kayaking, and fishing, with the township of Nubeena close by for amenities.

Price : \$ 275,000 Land Size : 3770 sqm

View: http://www.katestoreyrealty.com.au/sale/tas/