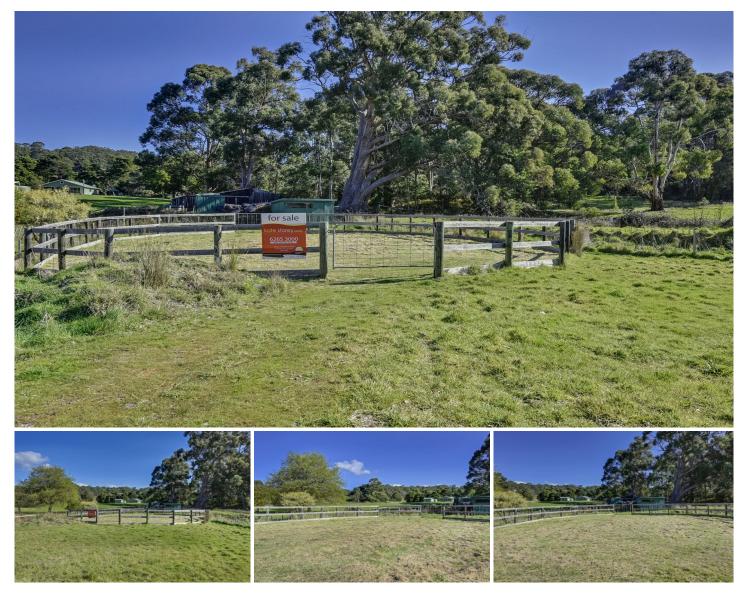

## 561 Nubeena Road Koonya TAS

This 759sqm block has a rustic round yard that could provide the ideal spot for horse training or camping spot while you plan a home (stca).

-Cascades Bay is just a short walking distance away

- -Near flat block for easy build (stca)
- -Koonya hosts the annual Garlic Festival
- -Nubeena and Taranna are cute neighbouring towns

-Tasman Council are helpful with a building and planning division

With a little imagination you could create a beautiful home (STCA) with a wonderful relaxing ambience close to the water.