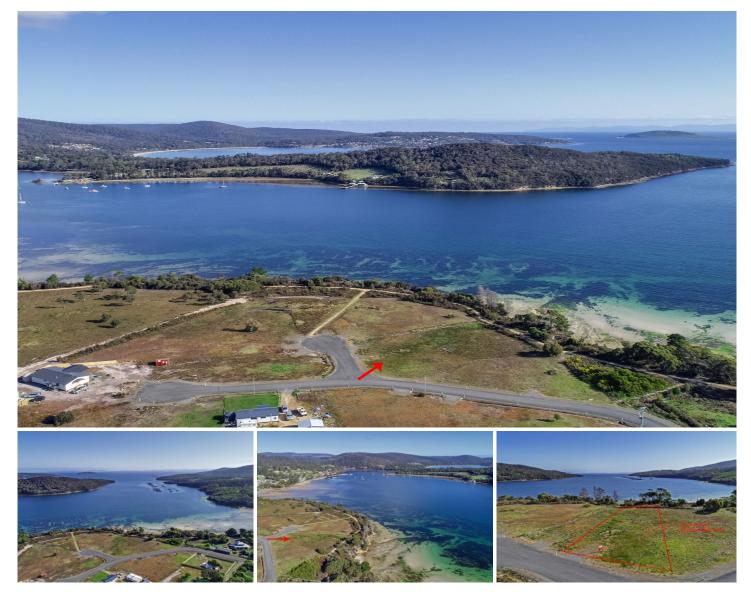

## 4 Cartela Drive Nubeena TAS

With a water view that will never be built out this is the ideal investment to create happy tomorrows. Perfect position to make fishing and boating apart on your everyday!

- -Adjoining the Waterfront Reserve
- -Mostly level residential allotment
- -Approximately 1500 sqm in size
- -Walking distance to the beach
- -Power and phone connection close by

Approximately a 10-minute walk to the town, Bendigo Bank, Medical Centre, Pharmacy, School, IGA, cafe and Australia Post Office. Approximately 1 hour and 30 minutes from Hobart. Approximately 10 minutes' drive to popular White Beach and Roaring Beach Land Size : 1500 sqm