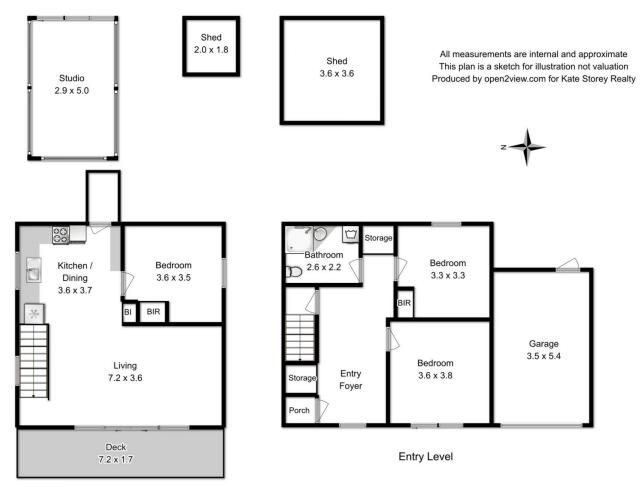

## **15 Edward Street Nubeena TAS**

Looking over Parsons Bay and beyond located in the relaxed coastal village of Nubeena.

Low maintenance besser block home on two levels. Ground level has two bedrooms, piano room, storage and the bathroom/laundry. On the 2nd level is a lovely open plan living/dining and kitchen area and another bedroom.

The main living area is heated and cooled with a reverse cycle heat pump. Outside there is a good-sized studio, garden shed and a lovely low maintenance garden. There is a lock up single garage and room for 3-4 cars to park of the street.

Kate Storey 03 6253 6095

Upper Level

House floor area approx 112sqm (excluding garage)