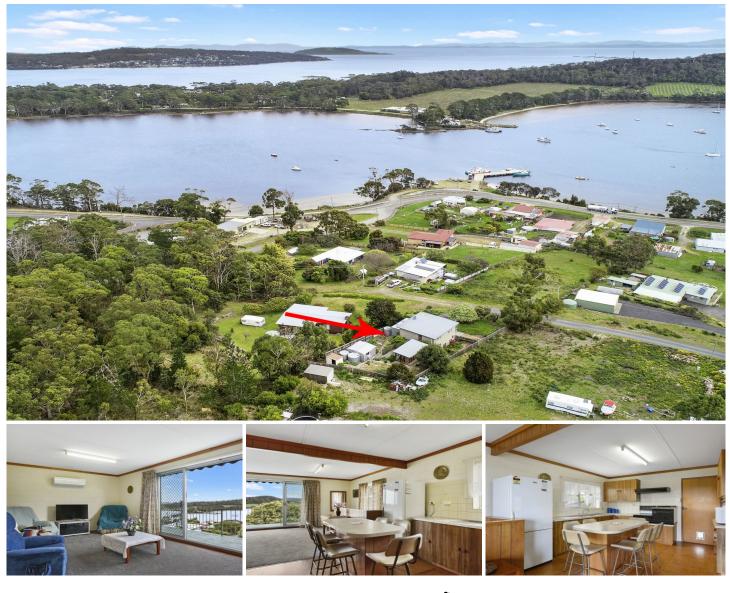

## **15 Edward Street Nubeena TAS**

Looking over Parsons Bay and beyond located in the relaxed coastal village of Nubeena.

Low maintenance besser block home on two levels. Ground level has two bedrooms, piano room, storage and the bathroom/laundry. On the 2nd level is a lovely open plan living/dining and kitchen area and another bedroom.

The main living area is heated and cooled with a reverse cycle heat pump. Outside there is a good-sized studio, garden shed and a lovely low maintenance garden. There is a lock up single garage and room for 3-4 cars to park of the street.

Located in a quiet no through street. Walking distance to the public jetty, boat ramp, school, medical centre, chemist and shops. Popular White Beach is only a short drive away.