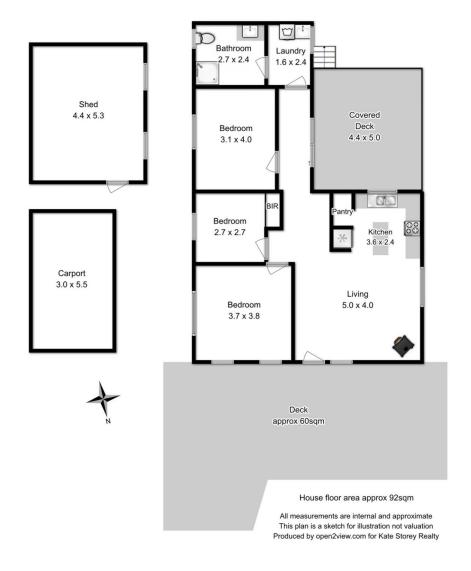

## 18-20 Meethenar Street Carlton TAS

Sleek, secure, and contemporary sophistication set in a dream location this home is sure to impress.

Entering at street level, you will be delighted by the large timber batten fence which adds to the privacy and mid-century feel of this home. It securely opens onto the large entertaining deck perfect for summer BBQ's or a safe area for the kids to play.

This 1970 built beach home creates a great first impression of relaxed living within the popular Southern Beaches community.

Generous amounts of sunlight flood the open plan living, kitchen dining space. The kitchen is perfectly positioned with a large island bench on wheels easily moveable to suit the occasion or your lifestyle.

## 3 📭 1 🖺 2 🗬

Price : \$ 451,000 Building Size : 99 sqm Land Size : 898 sqm

View: http://www.katestoreyrealty.com.au/sale/tas/hobart-southern/carlton/residential/h

ouse/5783041

Donna Wooley 03 6265 3000

Emily Collins 03 6265 3000