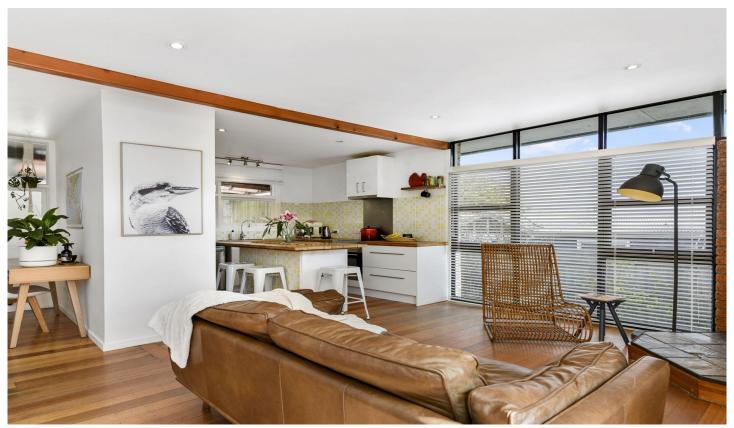

This 1970 built beach home creates a great first impression of relaxed living within the popular Southern Beaches community.

Generous amounts of sunlight flood the open plan living, kitchen dining space. The kitchen is perfectly positioned with a large island bench on wheels easily moveable to suit the occasion or your lifestyle.