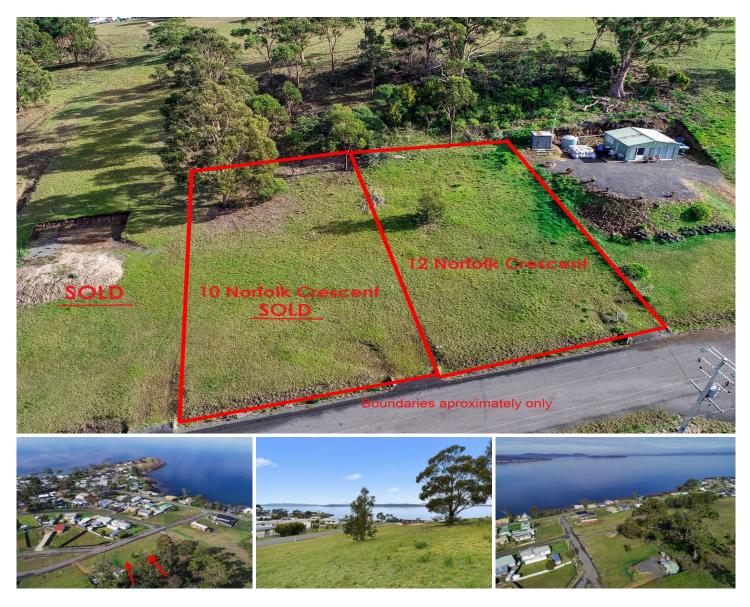

## 12 Norfolk Crescent Primrose Sands TAS

Stop looking, 12 Norfolk Crescent is available to purchase to the successful purchaser.

558sqm in size, perfect for your weekend getaways or to build your forever home (stca).

Hobart CBD is only approximately a 50-minute drive making it a viable daily commute and the Hobart

**Price** : \$ 120,000

Land Size : 558 sqm

View

: http://www.katestoreyrealty.com.au/sale/tas/ hobart-southern/primrose-sands/residential/l and/5751857