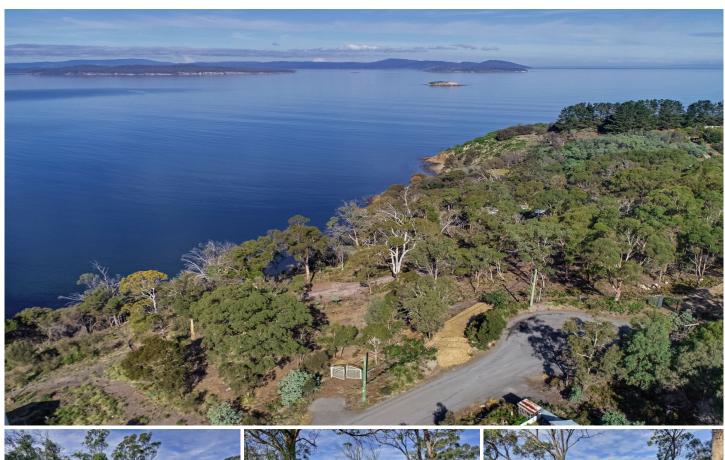

## **Lot 1 Tern Circle Primrose Sands TAS**

The wonderful sunrise from the windows and decks of whatever you build (stca) on this 2,000sqm block will herald not just a new day but a new life.

We live in a time when the trend is to work from home where possible. The predictions are that the next demographic trend will to be working from home in a lifestyle location.

If that sounds like you, then here is your dream office. Admittedly you might have to turn your back on the view, at least initially, if you are going to get any work done from this cliff-top eyrie overlooking the great sweep of Frederick Henry Bay. You might also find the dolphins just off the beach at Primrose Sands to be a little diverting.

Inspect this large, gently sloping block studded with gums

**Price** : \$ 430,000 **Land Size** : 2000 sqm

View : http://www.katestoreyrealty.com.au/sale/tas/

hobart-southern/primrose-sands/residential/l