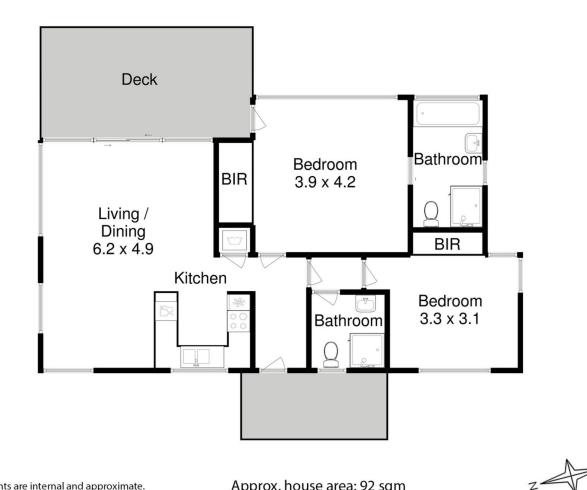

## 2 🛤 2 🚔 2 🚔

| Price         |
|---------------|
| Building Size |
| Land Size     |
| View          |

- : \$ 385,000
- **e :** 92 sqm
  - : 127 sqm

: http://www.katestoreyrealty.com.au/sale/ tas/hobart-southern/port-arthur/residenti al/unit/5749334

Emily Collins 03 6265 3000

Donna Wooley 03 6265 3000

Approx. house area: 92 sqm

Z

All measurements are internal and approximate. This plan is a sketch for illustration, not valuation. Produced by Open2view.com.