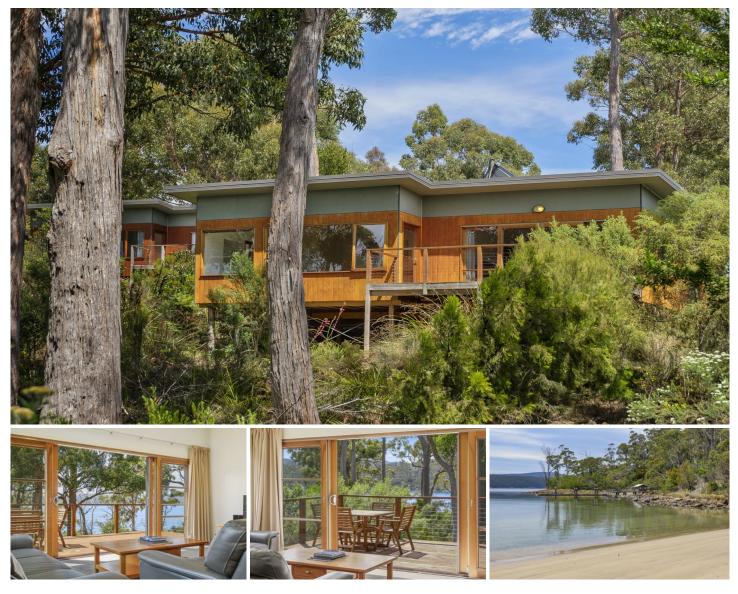

## 21/6955 Arthur Highway Port Arthur TAS

A rare opening exists to secure this stunning 2 bedroom luxury cabin within Stewarts Bay Lodge in beautiful Port Arthur. Escape to the idyllic surrounds of native bush and afternoon sea breezes in Cabin 21, conveniently located effortlessly from the cafe/restaurant.

Occupying prime position, you cant go past watching the sunset from the comfort of the deck while wildlife play and evening beach walks are at your doorstep. Cabin 21, with its tasteful and neutral decor, offers 2 bedrooms and 2 bathrooms. The master en-suite occupying a coveted corner location comes complete with your very own spa with a view that allows you to soak away the days troubles.

An excellent investment, Cabin 21 can be used by the owners for up to 30 days\* per year and is the perfect base for you to explore the stunning Tasman Peninsula,