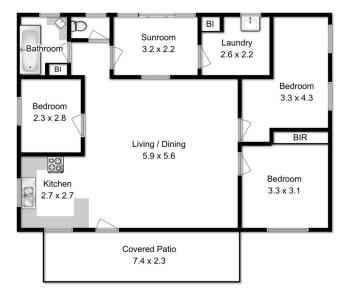

## 26 Carlton River Esplanade Carlton River TAS

Nestled comfortably at the end of a quiet riverside cul-de-sac this welcoming home is ready for new owners to move in and make their own.

Dual access from both Erle Street and the Esplanade allows for easy parking of boats and trailers which will get plenty of use on the nearby Carlton River and on the celebrated southern beaches. This is a popular lifestyle location and the 3 bedroom brick home should easily accommodate the needs of first home owner's, downsizers and young families alike.

An open plan kitchen, living and dining area lead out to, not one, but two, enclosed sunrooms, one out the front and the other out the back, ensures you get to enjoy both morning and afternoon sun all year round.