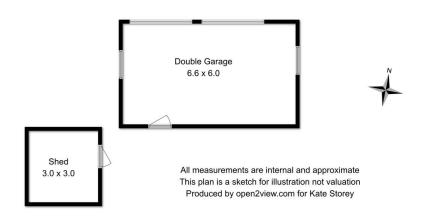

## 26 Carlton River Esplanade Carlton River TAS

Nestled comfortably at the end of a quiet riverside cul-de-sac this welcoming home is ready for new owners to move in and make their own.

Dual access from both Erle Street and the Esplanade allows for easy parking of boats and trailers which will get plenty of use on the nearby Carlton River and on the celebrated southern beaches. This is a popular lifestyle location and the 3 bedroom brick home should easily accommodate the needs of first home owner's, downsizers and young families alike.