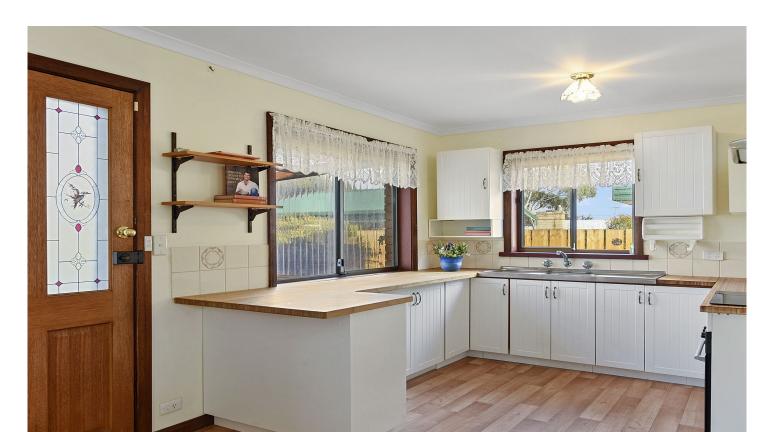

An open plan kitchen, living and dining area lead out to, not one, but two, enclosed sunrooms, one out the front and the other out the back, ensures you get to enjoy both morning and afternoon sun all year round.