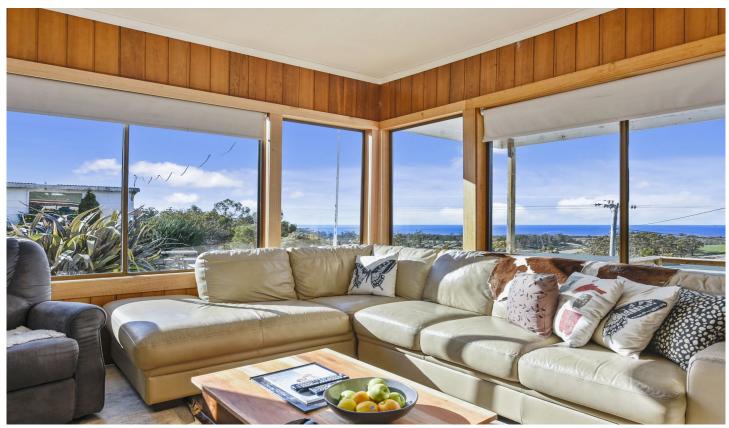

## 229 Bream Creek Road Bream Creek TAS

Watch the rays of first light come over the bay from your bedroom and admire the ever-changing scenery from the open plan living area and deck. The small community of Bream Creek has the luxury of extraordinary views and lifestyle choices with homes tightly held by families through many decades.

Nestled on a hillside with sensational water views of Marion Bay, this is the place that you will want to call home. Bright and airy open plan living, kitchen and dining area, which extends out into the undercover patio, and sun deck. The kitchen is well positioned and offers plenty of bench space. The three bedrooms are a generous size with two having built in robes. One bedroom is downstairs giving additional privacy. The bathroom is neat and tidy with a walk-in shower and separate laundry for added convenience.