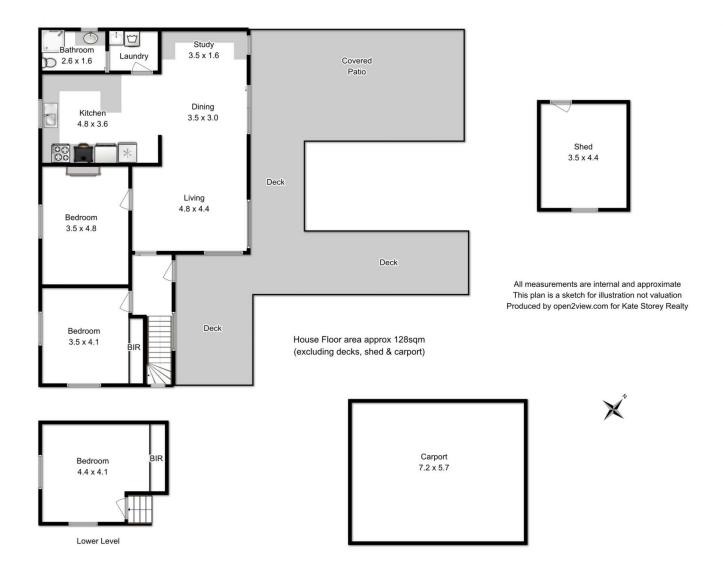

Nestled on a hillside with sensational water views of Marion Bay, this is the place that you will want to call home. Bright and airy open plan living, kitchen and dining area, which extends out into the undercover patio, and sun deck. The kitchen is well positioned and offers plenty of bench space. The three bedrooms are a generous size with two having built in robes. One bedroom is downstairs giving additional privacy. The bathroom is neat and tidy with a walk-in shower and separate laundry for added convenience.

3 🛺 1 🔓 2 🗬

**Building Size**: 134 sqm **Land Size**: 1012 sqm

View : http://ww

: http://www.katestoreyrealty.com.au/sale/tas/hobart-southern/bream-creek/reside

ntial/house/5744685

**Emily Collins** 03 6265 3000