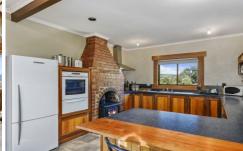

Nestled on a hillside with sensational water views of Marion Bay, this is the place that you will want to call home. Bright and airy open plan living, kitchen and dining area, which extends out into the undercover patio, and sun deck. The kitchen is well positioned and offers plenty of bench space. The three bedrooms are a generous size with two having built in robes. One bedroom is downstairs giving additional privacy. The bathroom is neat and tidy with a walk-in shower and separate laundry for added convenience.