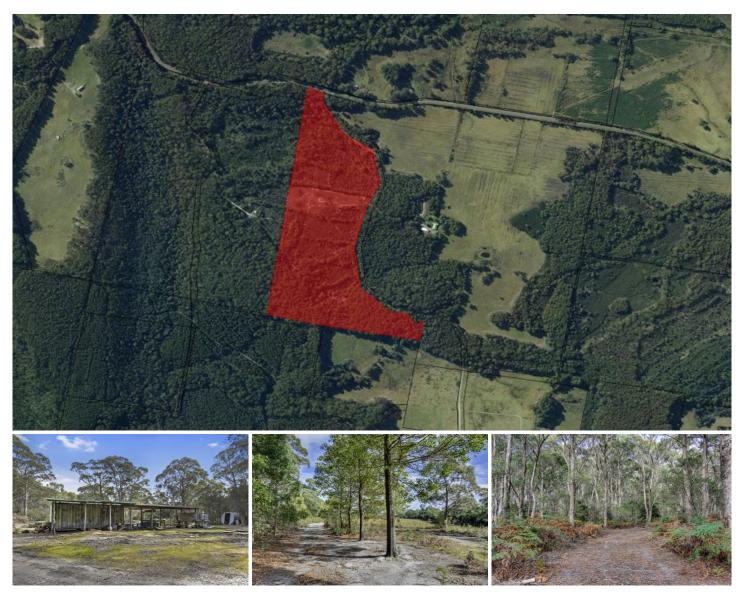

## Lot 3 Nubeena Road Nubeena TAS

Remember the good old days of driving a beat-up car or motorbikes through old bush tracks? all this and more fun to be had on this property!

Enjoying a private position with plenty of space this 20.95ha property will be sure to impress. Nestled into its bushland setting is a shipping container with a covered area to relax in the shade after a big day in the sun exploring and maximising the potential of this property.

A real piece of paradise with multiple bush tracks on the property, plenty of cleared and bush areas the possibilities are endless. The previous owner had a dream of cabin style accommodation (stca). Call for a personalised property viewing.

## Land Size : 20.95 ha

: http://www.katestoreyrealty.com.au/sale/tas/ hobart-southern/nubeena/residential/rural/5 744680

View

Niahn Palmer 03 6253 6095