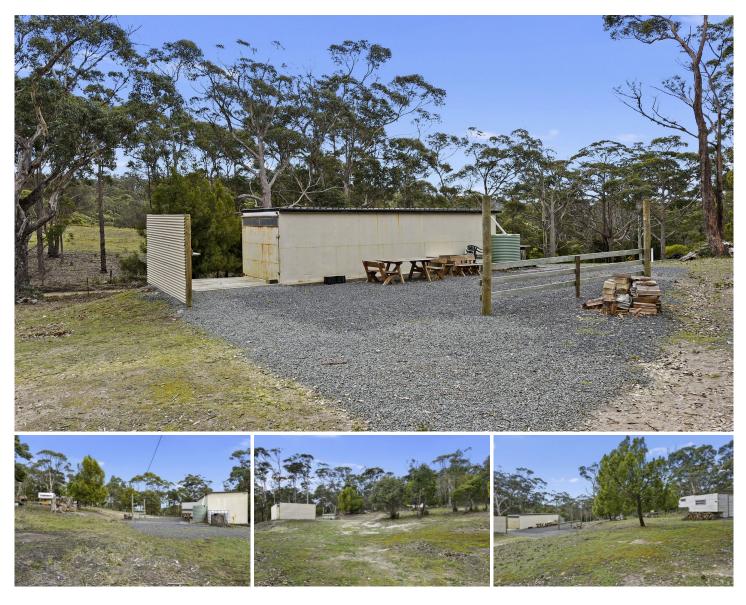

## 568 Dam Road Saltwater River TAS

There is nothing more satisfying than being able to say goodbye to the city life and pull up a camping chair. This fully fenced 2,063sqm property is a far cry from the hustle and bustle of the city.

With the convenient shipping container and campervan included in the sale all you need to do is pack your bags so you can relax in the peaceful surrounds of nature and take in the leafy outlook. A flat gravel area makes parking a breeze and can be used for entertaining if you remember to bring the barbeque and supplies.

Enrich your lifestyle immediately by acquiring this easy-care block in a tucked away location! Then take your time with plans, knowing that there is already cleared space for a garden and home (stca).