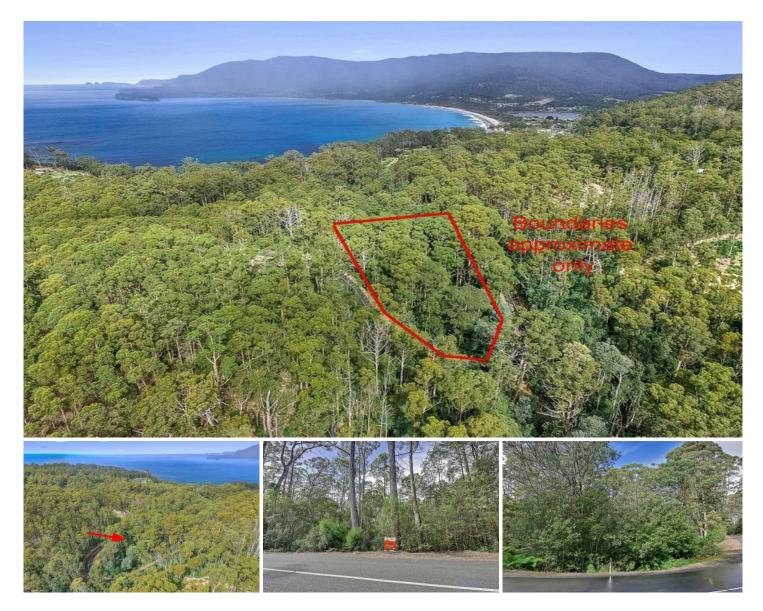

## Lot 17, 31 Pirates Bay Drive EAGLEHAWK NECK TAS

Out of the box block lends itself to an architecturally designed home with total privacy on or off-the-grid (STCA). Corner 1.229 ha block with access off Pirates Bay Drive

- Close proximity to stunning Pirates Bay beach
- Power lines next to block
- Lufra Hotel down the road for leisurely lunches
- Game fishing at your door step
- Zoning 13.0 Rural Living

Just over 1 hour to Hobart. Perfect getaway location while you plan best use of block and explore the Tasman Peninsula.

Land Size: 1.229 ha

View : http://www.katestoreyrealty.com.au/sale/tas/

hobart-southern/eaglehawk-neck/residential

/land/5744668

Kate Storey 03 6253 6095