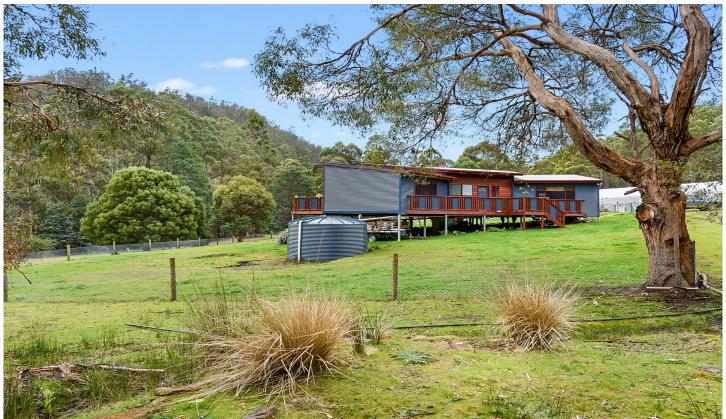

## 60 Franklins Road Kellevie TAS

If you're like me and want sustainable living but not totally off the grid to miss out on your choice of the conveniences, this could be the ideal property for you.

Let me walk you through this contemporary, country style home built-in 2013 on approximately 12 acres nestled amongst nature at the back of the Wielangta forest. Situated approximately five minutes from the Arthur Highway and 20 minutes from Sorell. Kellevie is a picturesque, highly sort-after location where few properties ever reach the marketplace.

The country-style cosy dwelling consists of a well-appointed, open plan, country style kitchen with an island bench, and seating for six or more. There is a large walk-in pantry to accommodate the outcomes of the fresh produce from the property.