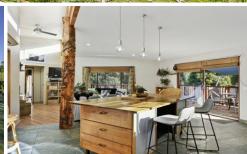

The country-style cosy dwelling consists of a well-appointed, open plan, country style kitchen with an island bench, and seating for six or more. There is a large walk-in pantry to accommodate the outcomes of the fresh produce from the property.