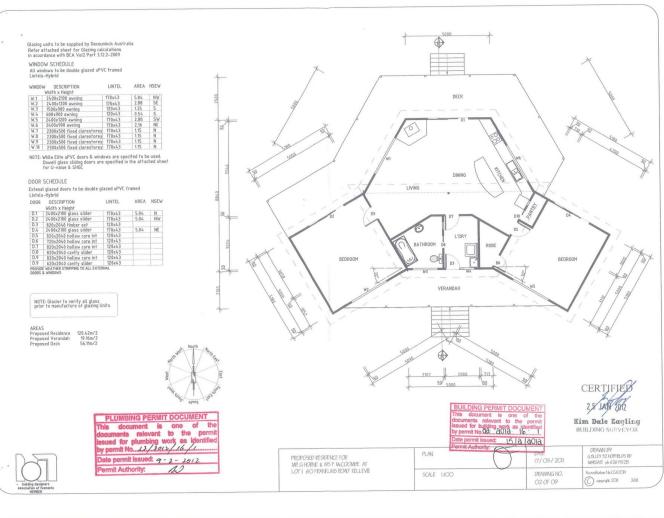

## 60 Franklins Road Kellevie TAS

If you're like me and want sustainable living but not totally off the grid to miss out on your choice of the conveniences, this could be the ideal property for you.

Let me walk you through this contemporary, country style home built-in 2013 on approximately 12 acres nestled amongst nature at the back of the Wielangta forest. Situated approximately five minutes from the Arthur Highway and 20 minutes from Sorell. Kellevie is a picturesque, highly sort-after location where few properties ever reach the marketplace.

The country-style cosy dwelling consists of a well-appointed, open plan, country style kitchen with an island bench, and seating for six or more. There is a large walk-in pantry to accommodate the outcomes of the fresh produce from the property.