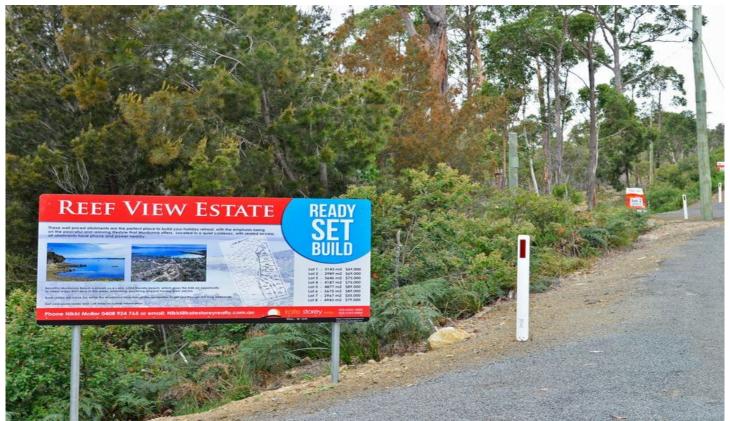

## Lot 1 to 8 Reef View Estate MURDUNNA TAS

These well priced allotments are the perfect place to build your holiday retreat, with the emphasis being on the peaceful and relaxing lifestyle that Murdunna offers.

Located in a quiet culdesac, with sealed access, all allotments have phone and power nearby.

Pricing as follows:

| Fricing as follows. |         |                             |
|---------------------|---------|-----------------------------|
| Lot 1               | 3143 m2 | Offers Over \$69,000 - SOLD |
| Lot 2               | 2989 m2 | Offers Over \$69,000 - SOLD |
| Lot 3               | 3646 m2 | Offers Over \$83,000 - SOLD |
| Lot 4               | 4187 m2 | Offers Over \$85,000 - SOLD |
| Lot 5               | 4877 m2 | Offers Over \$94,000 - SOLD |
| Lot 6               | 5675 m2 | Offers Over \$89,000 - SOLD |
| Lot 7               | 2967 m2 | Offers Over \$55,000 - SOLD |
| Lot 8               | 4943 m2 | Offers Over \$89,000 - SOLD |
|                     |         |                             |